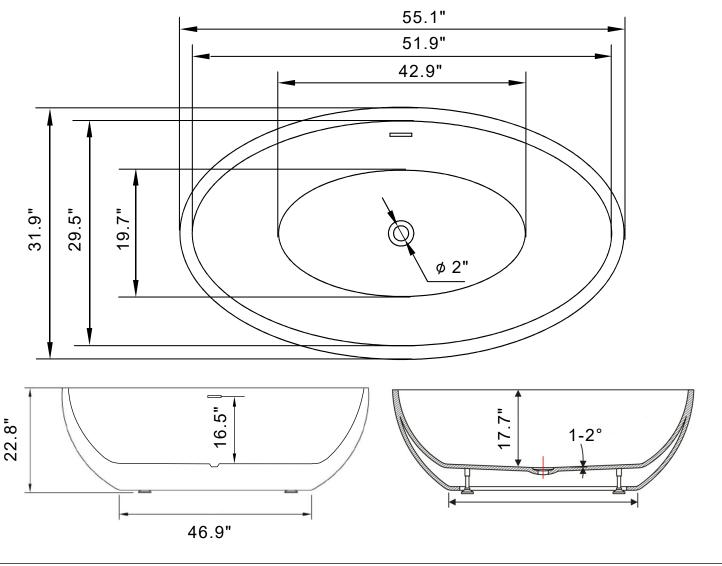

## INSTALLATION SPECIFCATION

| SKU                                                             | 51055-BAT-WH-F     |
|-----------------------------------------------------------------|--------------------|
| Overall Dimensions                                              | 55.1"X31.9"X22.8"H |
| Water Capacity                                                  |                    |
| With overflow                                                   | 57.2 gallons       |
| Water Depth                                                     |                    |
| To top of tub                                                   | 17.7 inch          |
| To overflow                                                     | 16.5 inch          |
| Seating Capacity                                                | 1 person           |
| Tub Weight                                                      | 68.2 lbs           |
| Overflow Height                                                 | 1.2 inch           |
| Faucet Configurations                                           | No Faucet Driling  |
| With pop-up drain                                               | With siphon        |
| Bathtub Certifications                                          | CUPC               |
| All measurements are approximate. Measurements may vary +/-1/2" |                    |

**Jolie** 55"×32" Soaking Bathtub

All measurements are approximate. Measurements may vary +/-1/2".

ALTAIR FASHION BATHROOM LIPE